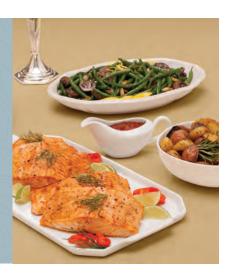

### FROM THE RCC:.

Gelson's Market is offering for Rosh Hashannah complete Kosher Pareve Dinners prepared by EMuna, Inc with certification from the RCC. These gourmet dinners serve 4 and include roasted salmon, haricot vert with cremini mushrooms, baby squash with pepper, wild rice medley, tri-colored roasted potatoes and a raisin Challah loaf. Dinners can be ordered online at Gelsons.com or at the service deli of any one of its 25 locations across Southern California. Meals must be ordered with 48 hours notice.

for its consistent
excellence and
Chesed in the
community

The Arnalls

כשר

Celebrate
Rosh Hashanah
with Gelson's Kosher
Parve Dinners
2016 — 5777

As it says in the Talmud: "There can be no joy without food and drink."

Autumn ushers in the Jewish High Holidays. While this is a time of celebration and prayer, it also means traditional meals for family and friends.

To make life easier for your busy schedule, Gelson's presents a special offer for Rosh Hashanah:

Kosher/Parve Dinners (serves four) prepared by Emuna Inc. with certification from the Rabbinical Council of California. Dinners include roasted salmon, haricot vert with cremini mushrooms, baby squash with peppers, wild rice medley, tri-colored roasted potatoes, and a raisin challah loaf. A 48-hour notice is required.

Order online at **www.gelsons.com** or call our Service Deli at any of our 25 locations.

You can count on Gelson's for an extensive line of kosher brands and a wide assortment of kosher wines.

Look to Ralphs for all your Kosher needs in California!